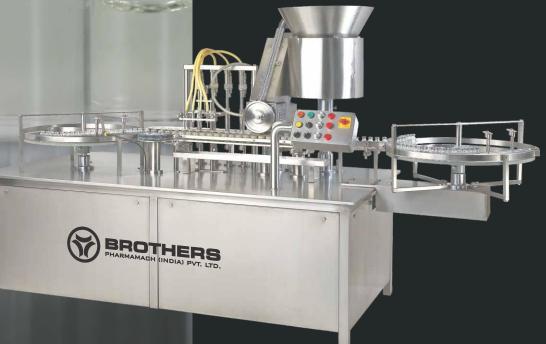

## Injectable Volumetric Motion type Liquid Vial Filling & Rubber Stoppering Machine

The Automatic Four Head Volumetric Motion type Liquid Vial Filling with Vacuumetric Rubber Stoppering Machine Model LIQFILL-100iR.Motion is suitable for Round Vials with maximum speed of 120 Vials per minute. The Machine can give Maximum speed of 120 Vials per minute depending on nature of Liquids, Vial Neck Size and Fill Volume. Machine construction in fully Stainless Steel finish including machine frame structure. Machine with unique motion filling system, Filling Nozzle moves along with Vials during the Liquid Filling Process without stoppage of Vials and also with time tested Vaccumetric Rubber Stoppering System for positive placement of Rubber Stopper on Vials at higher speed. Machine with built-in Turn Tables at In-feed and Out-feed with individual drives to match the speed of incoming and outgoing vials for smoother operation. All parts coming in contact with Liquids and Rubber Stoppers are made from S.S. 316 Material.

- No Vial No Fill System, No Vial Machine Stop System
- No Stopper Machine Stop System

SPECIAL FEATURES:

- Synchronized movement of Vial and Filling Nozzle, no stoppage of vial during filling operation
- Vaccumetric Rubber Stoppering System.
- All contact parts made of SS 316 material with easy removal system for Auto-Claving/Sterilization/Cleaning
- Machine construction in SS 304 material
- Optional Diving Nozzle for Foam free filling available on request
- Very High Fill Accuracy
- Automatic In-feed and Exit of Vials
- Minimum Change Over time
- Built-in A.C. Variable Freq. Drive System